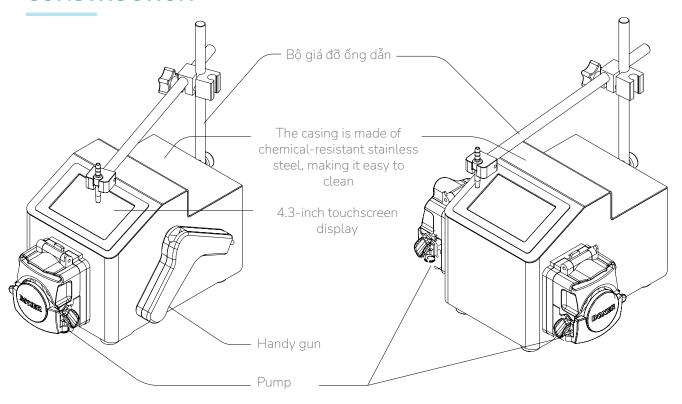

# PERISTALTIC PUMP KingPump



- **✓** Single or double pump head
- **✓** Compact size
- **✓** Convenient features
- ✓ User-friendly interface

### **PURPOSE**

KingPump - peristaltic pump device designed for dispensing culture media, agar, or any diluent for volumes ranging from a few microliters to several liters

## **CONSTRUCTION**



# **SPECIFICATIONS**





| Model                                 | KingPump1                                  | KingPump2                           |  |
|---------------------------------------|--------------------------------------------|-------------------------------------|--|
| External Dimensions (LxWxH)           | L150 x W176 x H295 mm                      | L300 x W176 x H295 mm               |  |
| Dose volume                           | 50 μL to 99 L                              |                                     |  |
| Dispensing modes                      | Continuous - Dose - Multi-dose             |                                     |  |
| Pump Head                             | 1                                          | 2                                   |  |
| Ty