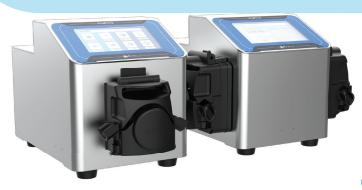

# PERISTALTIC PUMP KingPump

- **✓** Single or double pump head
- **✓** Compact size
- **✓** Convenient features
- ✓ User-friendly interface

### **PURPOSE**

KingPump - peristaltic pump device designed for dispensing culture media, agar, or any diluent for volumes ranging from a few microliters to several liters