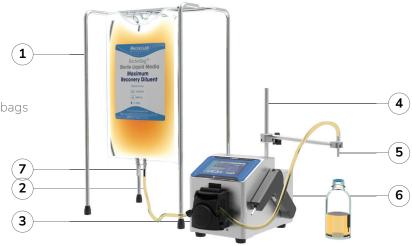

## **CONSTRUCTION**

# **ACCESSORIES**

- 1. Independent stand for ready-to-used bags
- 2. Tubings
- 3. Pump
- 4. Adjustable dispensing arm
- 5. Nozzles
- 6. Handy gun
- 7. Trocar

|       | Products                                 | Order Code       | Description                                                                 |
|-------|------------------------------------------|------------------|-----------------------------------------------------------------------------|
|       | Handy gun                                | KingHandyGun     | Dispensing control with handy gun including electronic start bu             |
| T)    | Independent stand for ready-to-used bags | KingStand        | Independent stand for 2 eady-to-used bags                                   |
|       | Trocar                                   | KingTrocar       | Trocar for ready-to-used bags                                               |
| 6     | Adjustable dispensing arm                | KingHolder       | Adjustable dispensing arm for tubings (ø 3.2, 4.8, 6.4 mm)                  |
|       | Nozzles (ø 3.2, 4.8, 6.4 mm)             | KingNozzle-M     | Material: Inox 304, suitable for various tubings sizes.                     |
|       | TubeWeight (ø 3.2, 4.8, 6.4 mm)          | KingTubeWeight-M | Material: Inox 304, suitable for various tubings sizes.                     |
| 3.2mm | Tubings (ø 3.2 mm)                       | KingTubing 3.2   | The inner diameter of the tube is ø 3.2 mm with a wall thickness of 2.4 mm. |
| 4.8mm | Tubings (ø 4.8 mm)                       | KingTubing 4.8   | The inner diameter of the tube is ø 4.8 mm with a wall thickness of 2.4 mm. |
| 6.4mm | Tubings (ø 6.4 mm)                       | KingTubing 6.4   | The inner diameter of the tube is ø 6.4 mm with a wall thickness of 2.4 mm. |