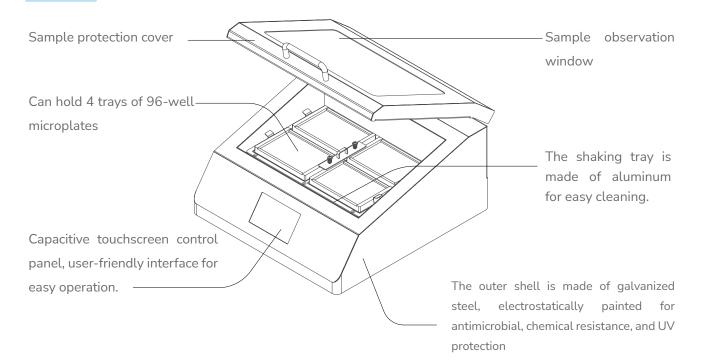

## PURPOSE

 Model KingShak\_IncuPlate | Microplate Shaker Incubator is a versatile device primarily used in laboratories, research institutions, and healthcare facilities. Its main function is to provide stable temperature conditions and gentle shaking motion for samples placed on a tray.
The Microplate Shaker Incubator represents a harmonious combination of technology and

## CONSTRUCTION

| Model                          | KingShak_IncuPlate                 |
|--------------------------------|------------------------------------|
| External dimensions (LxWxH)    | L352 x W384 x H215 mm              |
| Internal dimensions (LxWxH)    | L285 x W200 x H10 mm               |
| Numbers of 96-well microplates | 4                                  |
| Oscillation Speeds             | 150 to 1200 RPM                    |
| Step up the speed              | 10 RPM                             |
| Shake amplitude                | 2.5mm                              |
| Speed precision                | ≤299rpm: ±1rpm                     |
|                                | 300 to 1,200rpm: ±2rpm             |
| Time Range                     | 1 second to 99 minutes, 59 seconds |
| Maximum Capacity               | 4Kg                                |
| Temperature range              | Ambient to 40° C                   |
| Temperature Resolution         | 0.1 °C                             |
| Temperature precision          | ±0.1°C at 37 °C                    |
| Maximum Load                   | 5°C/ minutes                       |
| Power supply                   | 220/240 50hz                       |
| Power output                   | max 55W                            |