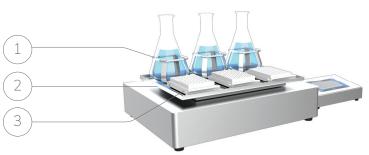

## ACCESSORIES

- 1. Erlen Clamp
- 2. Plate
- 3.96-well Clamp

| Products                                       | Order Code             | Description                                                                                                                                                          |  |
|------------------------------------------------|------------------------|----------------------------------------------------------------------------------------------------------------------------------------------------------------------|--|
| 500mL Erlen Clamp                              | KingErlenClamp.500     | Stainless steel (SUS 304) stand for 500mL<br>Erlen Clamp                                                                                                             |  |
| 1000mL Erlen Clamp                             | KingErlenClamp.100     | Stainless steel (SUS 304) stand for 1000mL<br>Erlen Clamp                                                                                                            |  |
| 96-well Clamp                                  | King96-wellClamp       | Stainless steel (SUS 304) stand for 96-well<br>Clamp                                                                                                                 |  |
| Eppendorf Clamp                                | KingEppendorfClamp     | Stainless steel (Inox 304) material can be<br>used for all types of tubes according to<br>customer requirements. The quantity of<br>tubes can be adjusted as needed. |  |
| Plate (Optional)                               |                        |                                                                                                                                                                      |  |
| 03 - 500mL Erlen Clamp,<br>03 - 96-well Clamp  | KingPlate.03.03.00     | Plate designed to shake 03 - 500mL Erlen<br>Clamp and 03 - 96-well Clamp                                                                                             |  |
| 03 - 1000mL Erlen Clamp,<br>02 - 96-well Clamp | KingPlate.03.02.00     | Plate designed to shake 03 - 1000mL Erlen<br>Clamp and 02 - 96-well Clamp                                                                                            |  |
| 06 - 500mL Erlen Clamp                         | KingPlate.06.00.00     | Plate designed to shake 06 - 500mL Erlen<br>Clamp                                                                                                                    |  |
| 04 - 1000mL Erlen Clamp                        | KingPlate.04.00.00     | Plate designed to shake 04 - 1000mL Erlen<br>Clamp                                                                                                                   |  |
| 06 - 96-well Clamp                             | KingPlate.00.00.60     | Plate designed to shake 06 - 96-well Clamp                                                                                                                           |  |
| Plate for Duran bottle (Optional)              |                        |                                                                                                                                                                      |  |
| 02 - 1000mL Duran bottle                       | KingPlateDuran.02.1000 | Plate designed to shake 02 - 1000mL<br>Duran bottle                                                                                                                  |  |
| 03 - 500mL Duran bottle                        | KingPlateDuran.03.500  | Plate designed to shake 03 - 500mL Duran bottle                                                                                                                      |  |