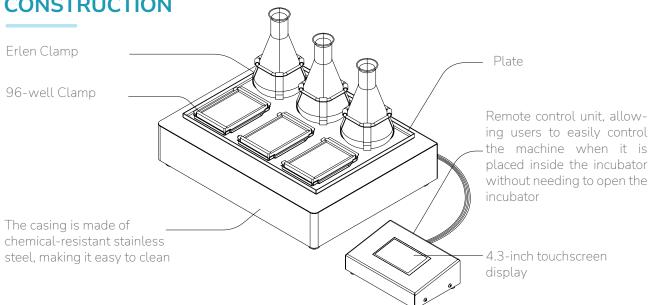

## CONSTRUCTION

LABone Scientific Co.Ltd.,

## ACCESSORIES

- 1. Erlen Clamp
- 2. Plate
- 3.96-well Clamp

| Products                                       | Order Code             | Description                                                                                                                                                          |  |
|------------------------------------------------|------------------------|----------------------------------------------------------------------------------------------------------------------------------------------------------------------|--|
| 500mL Erlen Clamp                              | KingErlenClamp.500     | Stainless steel (SUS 304) stand for 500mL<br>Erlen Clamp                                                                                                             |  |
| 1000mL Erlen Clamp                             | KingErlenClamp.100     | Stainless steel (SUS 304) stand for 1000mL<br>Erlen Clamp                                                                                                            |  |
| 96-well Clamp                                  | King96-wellClamp       | Stainless steel (SUS 304) stand for 96-well<br>Clamp                                                                                                                 |  |
| Eppendorf Clamp                                | KingEppendorfClamp     | Stainless steel (Inox 304) material can be<br>used for all types of tubes according to<br>customer requirements. The quantity of<br>tubes can be adjusted as needed. |  |
| Plate (Optional)                               |                        |                                                                                                                                                                      |  |
| 03 - 500mL Erlen Clamp,<br>03 - 96-well Clamp  | KingPlate.03.03.00     | Plate designed to shake 03 - 500mL Erlen<br>Clamp and 03 - 96-well Clamp                                                                                             |  |
| 03 - 1000mL Erlen Clamp,<br>02 - 96-well Clamp | KingPlate.03.02.00     | Plate designed to shake 03 - 1000mL Erlen<br>Clamp and 02 - 96-well Clamp                                                                                            |  |
| 06 - 500mL Erlen Clamp                         | KingPlate.06.00.00     | Plate designed to shake 06 - 500mL Erlen<br>Clamp                                                                                                                    |  |
| 04 - 1000mL Erlen Clamp                        | KingPlate.04.00.00     | Plate designed to shake 04 - 1000mL Erlen<br>Clamp                                                                                                                   |  |
| 06 - 96-well Clamp                             | KingPlate.00.00.60     | Plate designed to shake 06 - 96-well Clamp                                                                                                                           |  |
| Plate for Duran bottle (Optional)              |                        |                                                                                                                                                                      |  |
| 02 - 1000mL Duran bottle                       | KingPlateDuran.02.1000 | Plate designed to shake 02 - 1000mL<br>Duran bottle                                                                                                                  |  |
| 03 - 500mL Duran bottle                        | KingPlateDuran.03.500  | Plate designed to shake 03 - 500mL Duran bottle                                                                                                                      |  |