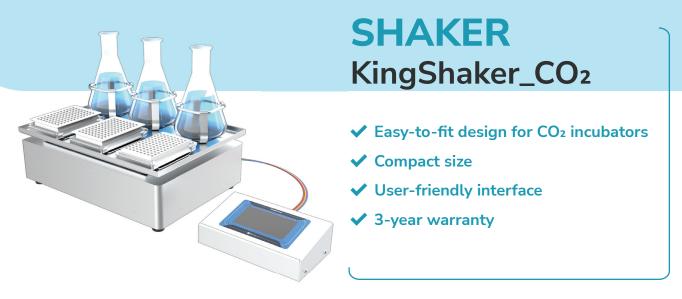

## PURPOSE

• It is a solution for laboratories, supporting the automatic and regular tube shaking process according to pre-set programs.

• Designed to meet the needs of shaking and mixing in various environmental conditions such as room temperature, incubators, and CO<sub>2</sub> incubators.

• The shaker operates in a temperature range from 0 to 60°C with humidity up to 100% and various gas mixtures including CO<sub>2</sub>, Nitrogen, etc., allowing users to achieve the desired temperature control for applications in tissue culture and molecular biology.

• Provides an effective anti-slip rubber platform with various sizes of holders for triangular flasks and test tubes.

## **SPECIFICATIONS**

| Model                        | KingShaker_CO2                     |
|------------------------------|------------------------------------|
| External dimensions (LxWxH)  | L450 x W354 x H126 mm              |
| Plate dimensions (LxWxH)     | L380 x W280 x H12 mm               |
| Oscillation Speeds           | 5 to 300rpm                        |
| Step up the speed            | 1rpm                               |
| Shake amplitude              | 19mm                               |
| Time Range                   | 1 second to 99 minutes, 59 seconds |
| Maximum Capacity             | 10kg                               |
| Input voltage                | 220/240 50hz                       |
| Power                        | 55W                                |
| Motor                        | made in Germany                    |
| 4.3-inch touchscreen display | $\checkmark$                       |
| Made in Vietnam              | $\checkmark$                       |
| 3-year warranty              | $\checkmark$                       |