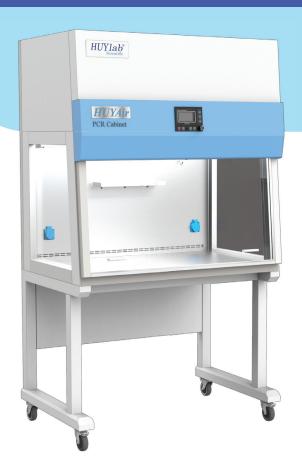

# PCR Cabinet HUYAir PCR Elite

- ✓ Complies with IEST, ISO 14644-3:2019 standards
- ✓ LCD control
- ✓ DC motor
- **✓** Warranty: 3 years

### **PURPOSE**

To prepare PCR reactions and various other molecular biology methods, a contamination-free working environment is necessary. The HUYAir PCR | PCR Cabinet is designed for decontaminating DNA/RNA in the laboratory workspace.

### **DESIGN**

- The cabinet is designed with 5mm tempered glass on both sides to protect against ultraviolet rays and to allow easy observation of samples and the user's processes.
- HUYlab's PCR Cabinet is designed for user-friendly and convenient operation, with an intelligent design that optimizes weighing and efficiency.

### **MATERIAL**

- The door material consists of 5-10 mm toughened glass
- The outer shell is made of 1.2 mm thick galvanized steel, electrostatically painted to resist chemicals and UV.
- The inner chamber is made of 1.2 mm thick galvanized steel, electrostatically painted to resist chemicals and UV.