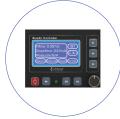

# **TECHNOLOGY**

Camfil filters - Sweden or AAF filters - USA

DC Centrifugal Fan EBMpapst - Germany

LCD control

- HUYAir PCR uses a control system with the "HUYAir Comprehensive" processor, displaying the full performance of the hood on the LCD screen.
- Airflow Monitoring: The cabinet is equipped with sensors to directly monitor airflow rates and includes a low airspeed alert feature.
- Filter and UV Lamp Alerts: It provides alerts when the filters and UV lamps have reached the end of their service life.
- Safety Features: Safety features include automatic UV lamp shutoff when the cabinet is opened, door alerts when the glass is opened beyond 200mm, and motor reduction to 30% when the glass is completely closed for energy efficiency and prolonged motor life.
- EBMpapst DC Centrifugal Fan: The cabinet uses a powerful and energy-efficient DC centrifugal fan from EBMpapst in Germany, designed to minimize noise while ensuring efficient air circulation.
- Camfil or AAF Filters: It utilizes Camfil filters from Sweden or AAF filters from the United States, providing high-efficiency H14 filtration, capturing 99.999% of particles at 0.3 micrometers.