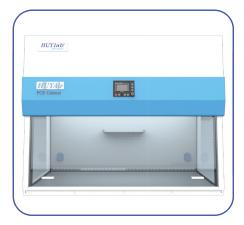

### **DESIGN**

- The cabinet is designed with 5mm tempered glass on both sides to protect against ultraviolet rays and to allow easy observation of samples and the user's processes.
- HUYlab's PCR Cabinet is designed for user-friendly and convenient operation, with an intelligent design that optimizes weighing and efficiency.

# AIR FLOW SYSTEMS

- The air in the room is drawn in from above the cabinet through the main HEPA filter.
- The air is uniformly pushed through the HEPA filter to create a clean and consistent airflow in the workspace. The filter's face velocity is 0.3 m/s (90 fpm), ensuring a sufficient air exchange rate in the workspace to eliminate cross-contamination and maintain optimal cleanliness.
- The clean air moves through the workspace to the working surface in a unidirectional flow and then exits the workspace through the front-open cabinet.