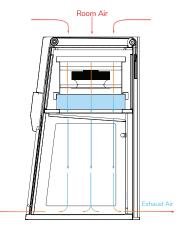

# AIR FLOW SYSTEMS

- The air in the room is drawn in from above the cabinet through the main HEPA filter.
- The air is uniformly pushed through the HEPA filter to create a clean and consistent airflow in the workspace. The filter's face velocity is 0.3 m/s (90 fpm), ensuring a sufficient air exchange rate in the workspace to eliminate cross-contamination and maintain optimal cleanliness.
- The clean air moves through the workspace to the working surface in a unidirectional flow and then exits the workspace through the front-open cabinet.