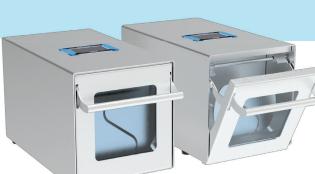

# LAB BLENDER KingBlender 400

- **✓** Compact size
- **✓** Portability for easy movement
- ✓ Equipped with an observation window for monitoring the process
- ✓ Liquid leakage detection sensor
- ✓ User-friendly interface

#### **PURPOSE**

**KingBlender 400** - Lab blender is a powerful device used for rapidly and conveniently mixing and homogenizing microbiological samples, ensuring accurate and efficient results in microbiological sample preparation.