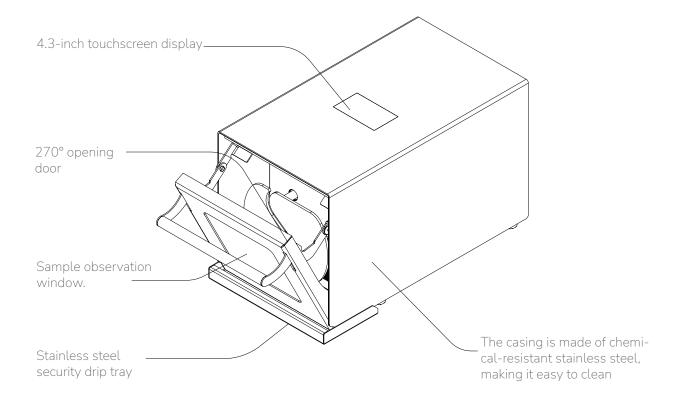

#### **CONSTRUCTION**

## **SPECIFICATIONS**

| Model                                                               | KingBlender 400                |  |
|---------------------------------------------------------------------|--------------------------------|--|
| External dimensions (LxWxH)                                         | L260 x W395 x H220 mm          |  |
| Weight                                                              | 20.7kg                         |  |
| Material                                                            | Stainless steel                |  |
| Optimal blending volume                                             | 50-400mL                       |  |
| Speed                                                               | 08 strokes / second            |  |
| Sample blending adjustment time: 1 second to continuous and preset. | 10, 20, 30, 60, 90, 120 second |  |
| Opening door                                                        | 270° opening door              |  |
| Window door                                                         | <b>✓</b>                       |  |
| Liquid leak detection sensor                                        | <b>✓</b>                       |  |
| Input voltage                                                       | 220/240V 50Hz                  |  |