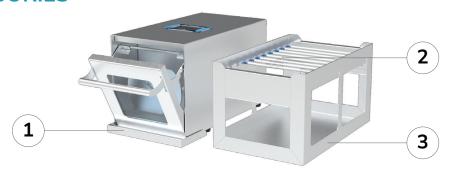

### **ACCESSORIES**

- 1. DripTray
- 2. Closing clip
- 3. KingRack 400

| Products                                                                           | Order Code   | Description                                                                   |
|------------------------------------------------------------------------------------|--------------|-------------------------------------------------------------------------------|
| NovaBag 400 is a blender bag without filter.<br>It is ideal for sample preparation | NovaBag 400  | Blender bag, 400mL, 180x300 mm,<br>25 Bags/Pouches, Gamma-ray Sterile         |
| BagRack                                                                            | KingRack 400 | BagRack allows the clean and orderly storage of bags during sample preparatio |
| DripTray                                                                           | KingDripTray | DripTray compatible with<br>Model KingBlender400                              |
| Closing clip                                                                       | KingClip     | KingClip is a temporary closing clip.<br>It fits all types of bags.           |